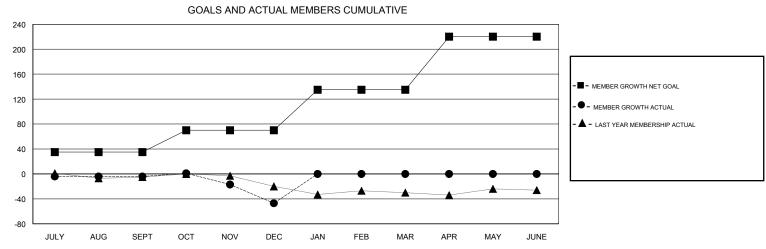

## District 17 A

Results as of: 12/31/2018

| DROPPED CLUBS: 0  DROPPED MEMBERS |         | 29 CLUBS OF 83 ADDED 1 OR MORE<br>NEW MEMBERS | GENDER DISTRIBUTION  MALE 1,230 (68.45%)  FEMALE 567 (31.55%)  Women Percentage Fiscal Year Goal: 35% |     |
|-----------------------------------|---------|-----------------------------------------------|-------------------------------------------------------------------------------------------------------|-----|
| DECEASED                          | 19      | CLICK HERE FOR CUMULATIVE  MEMBERSHIP DATA    | TOTAL FAMILY UNIT MEMBERS 4                                                                           | 105 |
| CLUB CANCELLED OTHER              | 0<br>97 |                                               | FAMILY MEMBERS PAYING HALF DUES                                                                       | 206 |
| TOTAL                             | 116     |                                               |                                                                                                       |     |