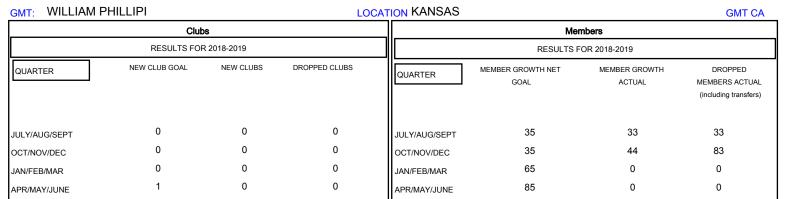

## District 17 A

Results as of: 12/31/2018

| DROPPED CLUBS: 0  DROPPED MEMBERS |         | 29 CLUBS OF 83 ADDED 1 OR MORE<br>NEW MEMBERS | GENDER DISTRIBUTION  MALE 1,230 (68.45%)  FEMALE 567 (31.55%)  Women Percentage Fiscal Year Goal: 35% |     |
|-----------------------------------|---------|-----------------------------------------------|-------------------------------------------------------------------------------------------------------|-----|
| DECEASED                          | 19      | CLICK HERE FOR CUMULATIVE  MEMBERSHIP DATA    | TOTAL FAMILY UNIT MEMBERS 4                                                                           | 105 |
| CLUB CANCELLED OTHER              | 0<br>97 |                                               | FAMILY MEMBERS PAYING HALF DUES                                                                       | 206 |
| TOTAL                             | 116     |                                               |                                                                                                       |     |